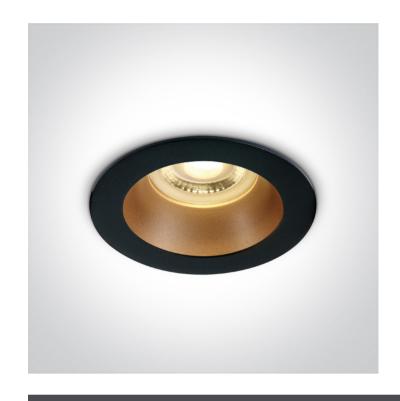

### 10105M/B/BS

Black Body Brass Reflector Dark Light Recessed MR16 spot with GU10 lampholder.

Complies with standard EN60598-1 and any other specific standards.

Downloads

Dimensions

#### **Physical Specification**

| Item Group           | 01 Recessed Spots Fixed   |
|----------------------|---------------------------|
| Family               | The Chill Out Range Round |
| Order Code           | 10105M/B/BS               |
| Colour               | Black-Brass               |
| Material             | Aluminium                 |
| Shape                | Circular                  |
| Height               | 37mm                      |
| Diameter             | 79mm                      |
| Cutout Hole Diameter | 70mm                      |
| Recessed Ceiling     | Yes                       |
| Depth Required       | 120mm                     |
| Indoor               | Yes                       |