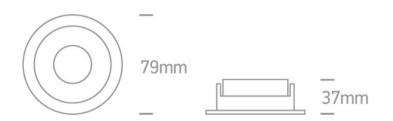

#### **Physical Specification**

| Item Group           | 01 Recessed Spots Fixed   |
|----------------------|---------------------------|
| Family               | The Chill Out Range Round |
| Order Code           | 10105M/B/BS               |
| Colour               | Black-Brass               |
| Material             | Aluminium                 |
| Shape                | Circular                  |
| Height               | 37mm                      |
| Diameter             | 79mm                      |
| Cutout Hole Diameter | 70mm                      |
| Recessed Ceiling     | Yes                       |
| Depth Required       | 120mm                     |
| Indoor               | Yes                       |