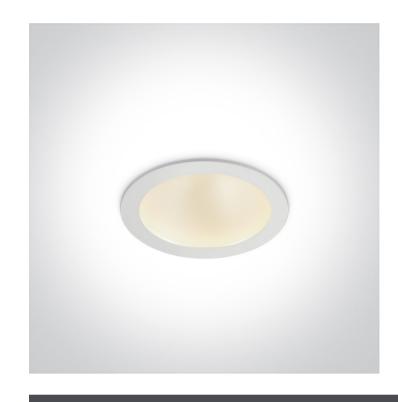

## 10105K/W/W

5W COB LED project round range downlight, IP53.

Complete with 120mA dimmable driver.

Complies with standard EN60598-1 and any other specific standards.

Downloads

Dimensions

#### Gallery

#### **Physical Specification**

| Item Group | 06 Downlights Fixed LED     |
|------------|-----------------------------|
| Family     | The COB Project Round Range |
| Order Code | 10105K/W/W                  |
| Colour     | White                       |
| Material   | Die Cast                    |
| Shape      | Circular                    |
| Height     | 100mm                       |
|            |                             |