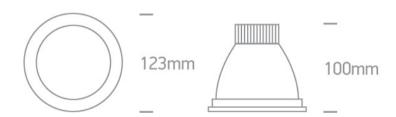

#### **Physical Specification**

| Item Group | 06 Downlights Fixed LED     |
|------------|-----------------------------|
| Family     | The COB Project Round Range |
| Order Code | 10105K/W/W                  |
| Colour     | White                       |
| Material   | Die Cast                    |
| Shape      | Circular                    |
| Height     | 100mm                       |
|            |                             |

| Diameter                   | 123mm             |
|----------------------------|-------------------|
| Cutout Hole Diameter       | 107mm             |
| Recessed Ceiling           | Yes               |
| Depth Required             | 130mm             |
| Indoor                     | Yes               |
| Adjustable                 | No                |
|                            |                   |
| Electrical Characteristics |                   |
| _                          |                   |
| Gear                       | External-Included |
| Fitting + Driver           |                   |
|                            |                   |
| Input Voltage              | 220-240V          |
| 50 Hz                      | Yes               |
| 60 Hz                      | Yes               |
| Safety Class               |                   |
| Power(Watts)               | 5W                |
| IP Rating                  | IP53              |
| Light Source               | LED built in      |
| Dimmable                   | Yes               |
| Dimmer type                | Triac             |
| F Mark                     | F                 |
|                            |                   |
| Fitting                    |                   |
| Input Type                 | Constant Current  |
| Input Current              | 120mA             |
| Voltage                    | 40V               |
| Safety Class               | <u> </u>          |
| Power(Watts)               | 4,2W              |
| IP Rating                  | IP53              |
| Light Source               | LED built in      |
| LED Brand                  | GH                |
|                            |                   |