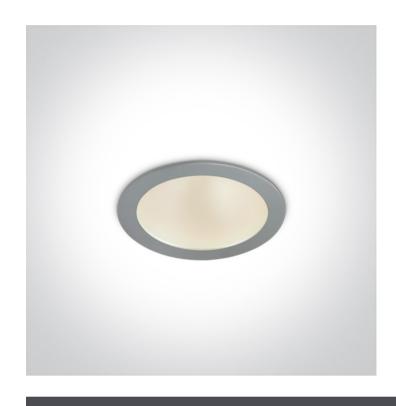

# **Product Datasheet**

06 Downlights Fixed LED>The COB Project Round Range

## 10105K/G/C



5W COB LED project round range downlight, IP53.

Complete with 120mA dimmable driver.

Complies with standard EN60598-1 and any other specific standards.





Downloads







Dimensions



#### Gallery







#### **Physical Specification**

| Item Group | 06 Downlights Fixed LED     |
|------------|-----------------------------|
| Family     | The COB Project Round Range |
| Order Code | 10105K/G/C                  |
| Colour     | Grey                        |
| Material   | Die Cast                    |
| Shape      | Circular                    |
| Height     | 100mm                       |

| Diameter                   | 123mm             |
|----------------------------|-------------------|
| Cutout Hole Diameter       | 107mm             |
| Recessed Ceiling           | Yes