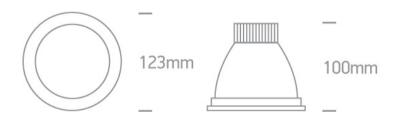

#### **Physical Specification**

| Item Group | 06 Downlights Fixed LED     |
|------------|-----------------------------|
| Family     | The COB Project Round Range |
| Order Code | 10105K/G/C                  |
| Colour     | Grey                        |
| Material   | Die Cast                    |
| Shape      | Circular                    |
| Height     | 100mm                       |

| Diameter                   | 123mm             |
|----------------------------|-------------------|
| Cutout Hole Diameter       | 107mm             |
| Recessed Ceiling           | Yes               |
| Depth Required             | 130mm             |
| Indoor                     | Yes               |
| Adjustable                 | No                |
|                            |                   |
| Electrical Characteristics |                   |
| _                          |                   |
| Gear                       | External-Included |
| Fitting + Driver           |                   |
|                            |                   |
| Input Voltage              | 220-240V          |
| 50 Hz                      | Yes               |
| 60 Hz                      | Yes               |
| Safety Class               |                   |
| Power(Watts)               | 5W                |
| IP Rating                  | IP53              |
| Light Source               | LED built in      |
| Dimmable                   | Yes               |
| Dimmer type                | Triac             |
| F Mark                     | F                 |
|                            |                   |
| Fitting                    |                   |
| Input Type                 | Constant Current  |
| Input Current              | 120mA             |
| Voltage                    | 40V               |
| Safety Class               | <u> </u>          |
| Power(Watts)               | 4,2W              |
| IP Rating                  | IP53              |
| Light Source               | LED built in      |
| LED Brand                  | GH                |
|                            |                   |