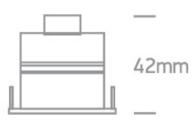

| Height               | 42mm |
|----------------------|------|
| Diameter             | 46mm |
| Cutout Hole Diameter | 38mm |
| Recessed Ceiling     | Yes  |
| Depth Required       | 55mm |
| Indoor               | Yes  |
| Outdoor              | Yes  |
| Adjustable           | No   |
|                      |      |