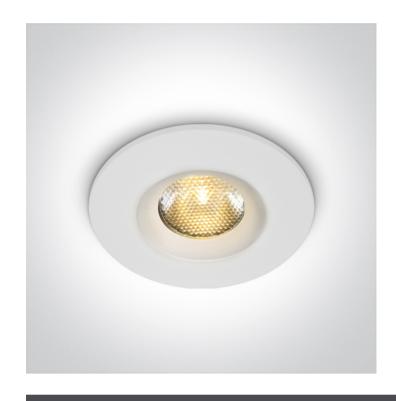

## 10103M/W/W

3W COB LED recessed spot with prismatic diffuser IP65.

Requires 700mA driver.

Complies with standard EN60598-1 and any other specific standards.

Downloads

Dimensions

#### **Physical Specification**

| Item Group | 02 Recessed Spots Fixed LED |
|------------|-----------------------------|
| Family     | The IP65 Mini Range         |
| Order Code | 10103M/W/W                  |
| Colour     | White                       |
| Material   | Aluminium                   |
| Shape      | Circular                    |

| Height               | 42mm |
|----------------------|------|
| Diameter             | 46mm |
| Cutout Hole Diameter | 38mm |
| Recessed Ceiling     | Yes  |
| Depth Required       | 55mm |
| Indoor               | Yes  |
| Outdoor              | Yes  |
| Adjustable           | No   |
|                      |      |

## Electrical Characteristics

| Fitting       |                  |
|---------------|------------------|
| Input Type    | Constant Current |
| Input Current | 700mA            |
| Safety Class  |                  |
| Power(Watts)  | 3W               |
| IP Rating     | IP65             |
| Light Source  | LED built in     |
| LED Type      | СОВ              |
| LED Brand     | Cree             |
| LED Number    | 1                |
| Cable Length  | 60cm             |
| F Mark        | F                |

## Illumination Data

| Colour Temperature | 3000K  |
|--------------------|--------|
| Lumen Output       | 270lm  |
| Light Efficiency   | 90lm/W |
| CRI                | 90     |
| Beam Angle         | 30°    |