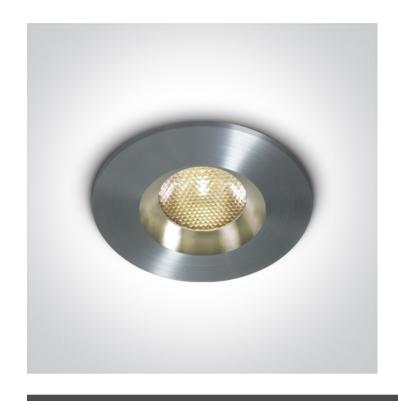

# 10103M/AL/W

3W COB LED recessed spot with prismatic diffuser IP65.

Requires 700mA driver.

Complies with standard EN60598-1 and any other specific standards.

#### **Physical Specification**

| Item Group | 02 Recessed Spots Fixed LED |
|------------|-----------------------------|
| Family     | The IP65 Mini Range         |
| Order Code | 10103M/AL/W                 |
| Colour     | Aluminium                   |
| Material   | Aluminium                   |
| Shape      | Circular                    |

| Height               | 42mm |
|----------------------|------|
| Diameter             | 46mm |
| Cutout Hole Diameter | 38mm |
| Recessed Ceiling     | Yes  |
| Depth Required       | 55mm |
| Indoor               | Yes  |
| Outdoor              | Yes  |
| Adjustable           | No   |
|                      |      |