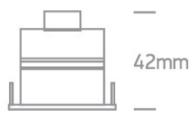

#### Dimensions

46mm

| Height               | 42mm |
|----------------------|------|
| Diameter             | 46mm |
| Cutout Hole Diameter | 38mm |
| Recessed Ceiling     | Yes  |
| Depth Required       | 55mm |
| Indoor               | Yes  |
| Outdoor              | Yes  |
| Adjustable           | No   |
|                      |      |