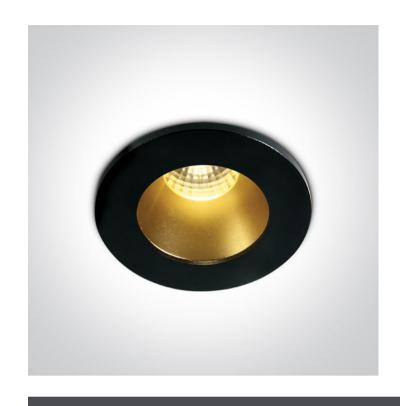

# 10103DL/B/BS/W

1W/3W Recessed Dark Light LED spot with removable head, IP20.

Requires 350mA/700mA driver.

Complies with standard EN60598-1 and any other specific standards.

Downloads

Dimensions

#### **Physical Specification**

| Item Group | 02 Recessed Spots Fixed LED    |
|------------|--------------------------------|
| Family     | The 1W/3W LED Dark Light Range |
| Order Code | 10103DL/B/BS/W                 |
| Colour     | Black-Brass                    |
| Material   | Aluminium                      |
| Shape      | Circular                       |

| Height               | 50mm |
|----------------------|------|
| Diameter             | 48mm |
| Cutout Hole Diameter | 40mm |
| Recessed Ceiling     | Yes  |
| Depth Required       | 70mm |
| Indoor               | Yes  |
| Adjustable           | No   |