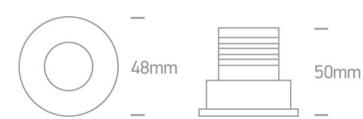

| Height               | 50mm |
|----------------------|------|
| Diameter             | 48mm |
| Cutout Hole Diameter | 40mm |
| Recessed Ceiling     | Yes  |
| Depth Required       | 70mm |
| Indoor               | Yes  |
| Adjustable           | No   |