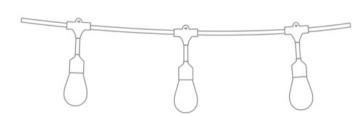

## 20 Garden & Underwater>Outdoor Solar String Lights

0996/B

1W Solar String Light with ON/OFF Switch.

12xLEDs

Total length: 850cm 6 hours operation. Panel size: 146x90mm Spike Height: 183mm

Adjustable panel 1 direction

Complete with 2000mAh lithium battery.

#### Physical Specification

| Item Group | 20 Garden & Underwater      |
|------------|-----------------------------|
| Family     | Outdoor Solar String Lights |
| Order Code | 0996/B                      |
| Colour     | Black                       |
| Shape      | Rectangular                 |
| Length     | 8500mm                      |
| Outdoor    | Yes                         |

| Electrical Characteristics |                  |
|----------------------------|------------------|
| Gear                       | Built In         |
|                            |                  |
| Fitting + Driver           |                  |
| Power(Watts)               | 1W               |
| IP Rating                  | IP67             |
| Light Source               | LED built in     |
| F Mark                     | F                |
|                            |                  |
| Fitting                    |                  |
| Input Type                 | Constant Current |
| Safety Class               |                  |
| Power(Watts)               | 1W               |
| IP Rating                  | IP67             |
| Light Source               | LED built in     |
|                            |                  |
| Gear                       |                  |
| IP Rating                  | IP67             |
| Battery Capacity           | 2000mAh          |
| Battery Voltage            | 3,7V             |
| Operation Time             | 6hours           |
| Charging Time              | 24 hours         |
|                            |                  |
| Illumination Data          |                  |
| Colour Temperature         | 2700K            |