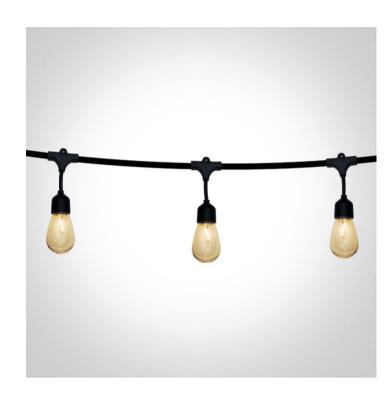

## Gallery

## 20 Garden & Underwater>Outdoor Solar String Lights

0996/B

1W Solar String Light with ON/OFF Switch.

12xLEDs

Total length: 850cm 6 hours operation. Panel size: 146x90mm Spike Height: 183mm

Adjustable panel 1 direction