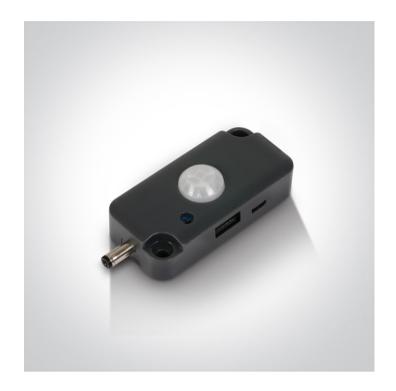

# **Product Datasheet**

www.1-light.eu

08 Strips & Profiles>The LED Shelf System Accessories

38102C

WAVE HAND / DOOR ON/OFF 60W 24V DC

Downloads

#### Accessories

one

| Physical Specification     |                                  |
|----------------------------|----------------------------------|
| Item Group                 | 08 Strips & Profiles             |
| Family                     | The LED Shelf System Accessories |
| Order Code                 | 38102C                           |
| Shape                      | Rectangular                      |
| Length                     | 57mm                             |
| Width                      | 23mm                             |
| Height                     | 14mm                             |
| Indoor                     | Yes                              |
|                            |                                  |
| Electrical Characteristics |                                  |
| Coor                       | NIa                              |
| Gear                       | No                               |
| Fitting + Driver           |                                  |
|                            |                                  |
| Input Voltage              | 24V DC                           |
| Safety Class               |                                  |
| Power(Watts)               | 60W                              |
|                            |                                  |
| Packing Info               |                                  |
| Pcs/Carton                 | 100                              |
| Barcode                    | 5291889038870                    |
| HS Code                    | 8536508099                       |