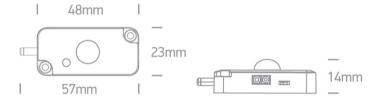

### Dimensions

#### Accessories

one

| Physical Specification     |                                  |
|----------------------------|----------------------------------|
| Item Group                 | 08 Strips & Profiles             |
| Family                     | The LED Shelf System Accessories |
| Order Code                 | 38102C                           |
| Shape                      | Rectangular                      |
| Length                     | 57mm                             |
| Width                      | 23mm                             |
| Height                     | 14mm                             |
| Indoor                     | Yes                              |
|                            |                                  |
| Electrical Characteristics |                                  |
| Coor                       | NIa                              |
| Gear                       | No                               |
| Fitting + Driver           |                                  |
|                            |                                  |
| Input Voltage              | 24V DC                           |
| Safety Class               |                                  |
| Power(Watts)               | 60W                              |
|                            |                                  |
| Packing Info               |                                  |
| Pcs/Carton                 | 100                              |
| Barcode                    | 5291889038870                    |
| HS Code                    | 8536508099                       |