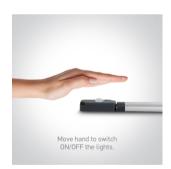

# **Product Datasheet**

www.1-light.eu

08 Strips & Profiles>The LED Shelf System Accessories

38102C

WAVE HAND / DOOR ON/OFF 60W 24V DC

Downloads

## Gallery