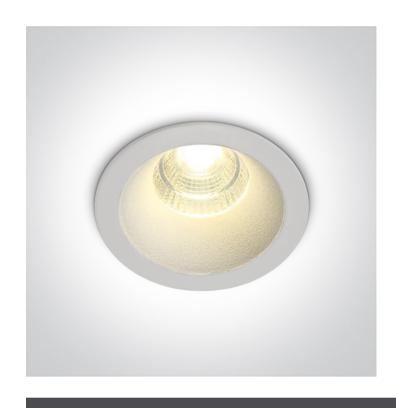

#### Gallery

## 10107DC/W/W

7W COB LED Dark Light spot with a beam angle of 50°. Ideal for commercial and residential application.

Supplied with non-dimmable LED driver.

Complies with standard EN60598-1 and any other specific standards.