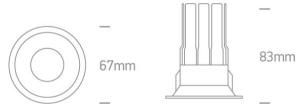

Downloads

Dimensions

#### Physical Specification

| Item Group | 02 Recessed Spots Fixed LED      |
|------------|----------------------------------|
| Family     | The 7W Dark Light Range Die Cast |
| Order Code | 10107DC/W/W                      |
| Colour     | White                            |
| Material   | Die Cast                         |
| Shape      | Circular                         |
| Height     | 83mm                             |

| Diameter                 | 67mm              |
|--------------------------|-------------------|
| Cutout Hole Diameter     | 55mm              |
| Recessed Ceiling         | Yes               |
| Depth Required           | 110mm             |
| Indoor                   | Yes               |
| Adjustable               | No                |
|                          |                   |
| ectrical Characteristics |                   |
|                          |                   |
| Gear                     | External-Included |
| Fitting   Driver         |                   |
| Fitting + Driver         |                   |
| Input Voltage            | 220-240V          |
| 50 Hz                    | Yes               |
| 60 Hz                    | Yes               |
| Safety Class             |                   |
| Power(Watts)             | 7W                |
| IP Rating                | IP20              |
| Light Source             | LED built in      |
| Dimmable                 | No                |
| Cable Length             | 15cm              |
| F Mark                   | F                 |
|                          |                   |
| Fitting                  |                   |
| Input Type               | Constant Current  |
| Safety Class             | ŢIII>             |
| Power(Watts)             | 6,3W              |
| IP Rating                | IP20              |
| Light Source             | LED built in      |
| LED Type                 | СОВ               |
| LED Brand                | Epistar           |
| LED Number               | 1                 |
|                          |                   |