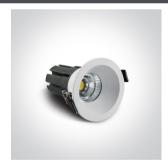

# **Product Datasheet**

02 Recessed Spots Fixed LED>The 7W Dark Light Range Die Cast

## 10107DC/W/W



7W COB LED Dark Light spot with a beam angle of 50°. Ideal for commercial and residential application.

Supplied with non-dimmable LED driver.

Complies with standard EN60598-1 and any other specific standards.



Downloads









Dimensions



#### Gallery





#### Physical Specification

| Item Group | 02 Recessed Spots Fixed LED      |
|------------|----------------------------------|
| Family     | The 7W Dark Light Range Die Cast |
| Order Code | 10107DC/W/W                      |
| Colour     | White                            |
| Material   | Die Cast                         |
| Shape      | Circular                         |
| Height     | 83mm                             |

| Diameter                 | 67mm              |
|--------------------------|-------------------|
| Cutout Hole Diameter     | 55mm              |
| Recessed Ceiling         | Yes               |
| Depth Required           | 110mm             |
| Indoor                   | Yes               |
| Adjustable               | No                |
|