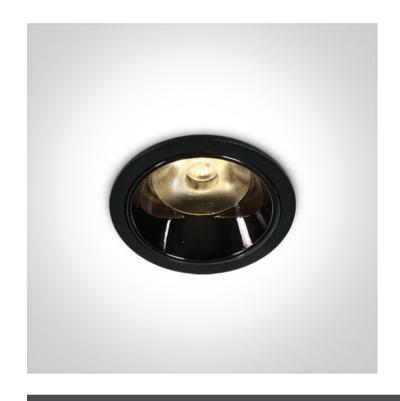

### 10106DC/B/W

6W COB LED Dark light recessed spot with dark chrome reflector.

Complies with standard EN60598-1 and any other specific standards.

Downloads

Dimensions

62mm

54mm

#### **Physical Specification**

| Item Group           | 02 Recessed Spots Fixed LED  |
|----------------------|------------------------------|
| Family               | The COB LED Dark Light Range |
| Order Code           | 10106DC/B/W                  |
| Colour               | Black                        |
| Material             | Die Cast                     |
| Shape                | Circular                     |
| Height               | 54mm                         |
| Diameter             | 62mm                         |
| Cutout Hole Diameter | 55mm                         |
| Recessed Ceiling     | Yes                          |
| Depth Required       | 75mm                         |
| Indoor               | Yes                          |