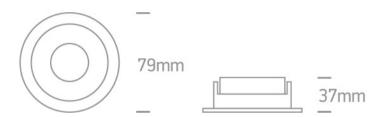

#### **Physical Specification**

| Item Group           | 01 Recessed Spots Fixed   |
|----------------------|---------------------------|
| Family               | The Chill Out Range Round |
| Order Code           | 10105M/B/B                |
| Colour               | Black                     |
| Material             | Aluminium                 |
| Shape                | Circular                  |
| Height               | 37mm                      |
| Diameter             | 79mm                      |
| Cutout Hole Diameter | 70mm                      |
| Recessed Ceiling     | Yes                       |
| Depth Required       | 120mm                     |
| Indoor               | Yes                       |