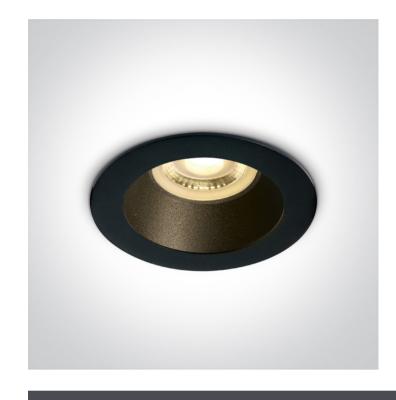

# 10105M/B/B

Black Body Black Reflector Dark Light Recessed MR16 spot with GU10 lampholder.

Complies with standard EN60598-1 and any other specific standards.

Downloads

Dimensions

#### **Physical Specification**

| Item Group           | 01 Recessed Spots Fixed   |
|----------------------|---------------------------|
| Family               | The Chill Out Range Round |
| Order Code           | 10105M/B/B                |
| Colour               | Black                     |
| Material             | Aluminium                 |
| Shape                | Circular                  |
| Height               | 37mm                      |
| Diameter             | 79mm                      |
| Cutout Hole Diameter | 70mm                      |
| Recessed Ceiling     | Yes                       |
| Depth Required       | 120mm                     |
| Indoor               | Yes                       |